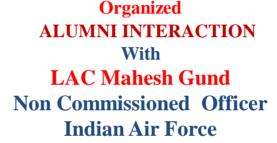

|







Signature of Organizer

Signature of HOD

Signature of Principal



II Shikshan Haach Dharma II Shri. A. P. D. Jain Pathashala's (Minority Institute)

# Walchand College of Arts and Science, Solapur

Walchand Hirachand Marg, Ashok Chowk, Solapur - 413006 (NAAC Re-accredited 'A' Grade; UGC CPE Status Awarded)

Organized
Guest Lecture on

"COVID 19 Pandemic: From the specs of biotechnology"



### Dr.Amol.S.Shinde

Ph.D Plant molecular biology and biotechnology Principal Lokmangal Agril-biotechnology college, Wadala, Solapur.

Date: 13.06.2021 Time: 10.30 am

(Dr. K. R. Rao) Vice-principal

(Dr. S.V. Koti) Principal









Walchand Hirachand Marg, Ashok Chowk, Solapur- 413006

(NAAC Re-accredited 'A' Grade; UGC CPE Status Awarded)





D&TE: 11-06-2021

(Dr. K. R. Rao ) Vice-principal TIME: 12.30 PM

(Dr. S.V. Koti) Principal



Walchand Hirachand Marg, Ashok Chowk, Solapur- 413006

(NAAC Re-accredited 'A' Grade; UGC CPE Status Awarded)





DATE: 13-06-2021

(Dr. K. R. Rao ) Vice-principal TIME: 12.00 PM (Dr. S.V. Koti) Principal



Walchand Hirachand Marg, Ashok Chowk, Solapur- 413006

(NAAC Re-accredited 'A' Grade; UGC CPE Status Awarded)

Walchand Centre For Biotechnology

**Organized** 

**Guest Lecture on** 

# "Biofuel Production From Agricultural Waste"

By

Mr. Sachin Dharane,

Promoter, Dharane Biofuel Pvt. Ltd.

Naldurg.

Date - 13/10/2021

Time - 11.00 am to 12.00 am

(Dr. R. V. Hippargi)

Vice-principal

(Dr. K. R. Rao)

Co-ordinator

(Dr. S.V. Koti) Principal

(Dr. N. B. Patkar)

Head Of the Department