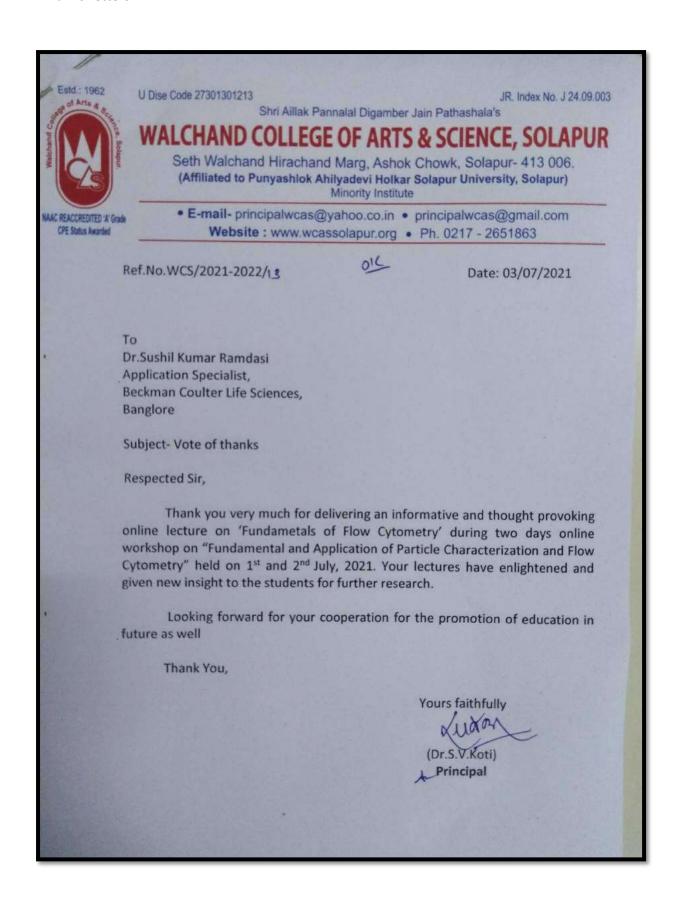

## Department of Biotechnology, Walchand College of Arts and Science, Solapur

| Title                                                  | Two Days Online Seminar on "Fundamentals and Applications of Particle Characterization, Centrifugation and Flow Cytometry"                                                                                                                                                                                                                                                                                                                                                                                  |
|--------------------------------------------------------|-------------------------------------------------------------------------------------------------------------------------------------------------------------------------------------------------------------------------------------------------------------------------------------------------------------------------------------------------------------------------------------------------------------------------------------------------------------------------------------------------------------|
| Date                                                   | 01/07/21 & 02/07/21                                                                                                                                                                                                                                                                                                                                                                                                                                                                                         |
| Venue/Place                                            | Department of Bioinformatics, Walchand Centre for Biotechnology,<br>Walchand College of Arts and Science, Solapur                                                                                                                                                                                                                                                                                                                                                                                           |
| Collaborating agencies (if any)                        | Beckman Coulter Life Sciences, banglore                                                                                                                                                                                                                                                                                                                                                                                                                                                                     |
| Name of the<br>Guest/s, /Resource<br>Persons           | Chief Guest- 1. Mukund Joshi-Head Field Marketing 2. Dr. Sushil Kumar Ramdasi- Application Scientist 3. Kalpesh Patil- Analyst Field Marketing                                                                                                                                                                                                                                                                                                                                                              |
| Number of<br>Participants<br>from our College          | 50                                                                                                                                                                                                                                                                                                                                                                                                                                                                                                          |
| Number of<br>Participants<br>Other than our<br>College |                                                                                                                                                                                                                                                                                                                                                                                                                                                                                                             |
| List of organizing committee members                   | 1)Mr.Yogesh Joshi<br>2)Mr.V.P.Sinoorkar<br>3)Mr.S.M.Moholkar<br>4)Dr. A. S. Katti<br>5)Mr. C. H. Godale                                                                                                                                                                                                                                                                                                                                                                                                     |
| Summary of event                                       | Walchand College of Arts and Science, Solapur Department of Bioinformatics organized <b>Two Days Online Seminar on "Fundamentals and Applications of Particle Characterization, Centrifugation and Flow Cytometry</b> " for faculties and students of M.Sc. Biotechnology, Bioinformatics, Genetics students. Students were introduced to basics of particle characterization, centrifugation and flow cytometery. Students were actively participated and gained knowledge of flow cytometry applications. |
| Funding Agency (if any)                                |                                                                                                                                                                                                                                                                                                                                                                                                                                                                                                             |