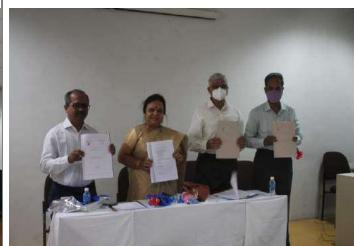

## Department of Biotechnology, Walchand College of Arts and Science, Solapur

| Title                                                  | Two Days Online Seminar on "Fundamentals and Applications of Particle Characterization, Centrifugation and Flow Cytometry"                                                                                                                                                                                                                                                                                                                                                                                  |
|--------------------------------------------------------|-------------------------------------------------------------------------------------------------------------------------------------------------------------------------------------------------------------------------------------------------------------------------------------------------------------------------------------------------------------------------------------------------------------------------------------------------------------------------------------------------------------|
| Date                                                   | 01/07/21 & 02/07/21                                                                                                                                                                                                                                                                                                                                                                                                                                                                                         |
| Venue/Place                                            | Department of Bioinformatics, Walchand Centre for Biotechnology,<br>Walchand College of Arts and Science, Solapur                                                                                                                                                                                                                                                                                                                                                                                           |
| Collaborating agencies (if any)                        | Beckman Coulter Life Sciences, banglore                                                                                                                                                                                                                                                                                                                                                                                                                                                                     |
| Name of the<br>Guest/s, /Resource<br>Persons           | Chief Guest- 1. Mukund Joshi-Head Field Marketing 2. Dr. Sushil Kumar Ramdasi- Application Scientist 3. Kalpesh Patil- Analyst Field Marketing                                                                                                                                                                                                                                                                                                                                                              |
| Number of<br>Participants<br>from our College          | 50                                                                                                                                                                                                                                                                                                                                                                                                                                                                                                          |
| Number of<br>Participants<br>Other than our<br>College |                                                                                                                                                                                                                                                                                                                                                                                                                                                                                                             |
| List of organizing committee members                   | 1)Mr.Yogesh Joshi<br>2)Mr.V.P.Sinoorkar<br>3)Mr.S.M.Moholkar<br>4)Dr. A. S. Katti<br>5)Mr. C. H. Godale                                                                                                                                                                                                                                                                                                                                                                                                     |
| Summary of event                                       | Walchand College of Arts and Science, Solapur Department of Bioinformatics organized <b>Two Days Online Seminar on "Fundamentals and Applications of Particle Characterization, Centrifugation and Flow Cytometry</b> " for faculties and students of M.Sc. Biotechnology, Bioinformatics, Genetics students. Students were introduced to basics of particle characterization, centrifugation and flow cytometery. Students were actively participated and gained knowledge of flow cytometry applications. |
| Funding Agency (if any)                                |                                                                                                                                                                                                                                                                                                                                                                                                                                                                                                             |