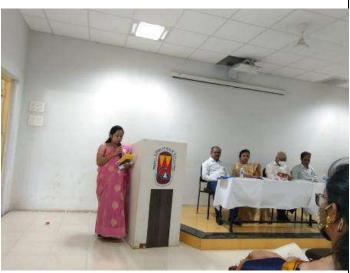

## Department of Biotechnology, Walchand College of Arts and Science, Solapur

| Title                                                  | Two Days Online Seminar on "Fundamentals and Applications of Particle Characterization, Centrifugation and Flow Cytometry"                                                                                                                                                                                                                                                                                                                                                                                  |
|--------------------------------------------------------|-------------------------------------------------------------------------------------------------------------------------------------------------------------------------------------------------------------------------------------------------------------------------------------------------------------------------------------------------------------------------------------------------------------------------------------------------------------------------------------------------------------|
| Date                                                   | 01/07/21 & 02/07/21                                                                                                                                                                                                                                                                                                                                                                                                                                                                                         |
| Venue/Place                                            | Department of Bioinformatics, Walchand Centre for Biotechnology,<br>Walchand College of Arts and Science, Solapur                                                                                                                                                                                                                                                                                                                                                                                           |
| Collaborating agencies (if any)                        | Beckman Coulter Life Sciences, banglore                                                                                                                                                                                                                                                                                                                                                                                                                                                                     |
| Name of the<br>Guest/s, /Resource<br>Persons           | Chief Guest- 1. Mukund Joshi-Head Field Marketing 2. Dr. Sushil Kumar Ramdasi- Application Scientist 3. Kalpesh Patil- Analyst Field Marketing                                                                                                                                                                                                                                                                                                                                                              |
| Number of<br>Participants<br>from our College          | 50                                                                                                                                                                                                                                                                                                                                                                                                                                                                                                          |
| Number of<br>Participants<br>Other than our<br>College |                                                                                                                                                                                                                                                                                                                                                                                                                                                                                                             |
| List of organizing committee members                   | 1)Mr.Yogesh Joshi<br>2)Mr.V.P.Sinoorkar<br>3)Mr.S.M.Moholkar<br>4)Dr. A. S. Katti<br>5)Mr. C. H. Godale                                                                                                                                                                                                                                                                                                                                                                                                     |
| Summary of event                                       | Walchand College of Arts and Science, Solapur Department of Bioinformatics organized <b>Two Days Online Seminar on "Fundamentals and Applications of Particle Characterization, Centrifugation and Flow Cytometry</b> " for faculties and students of M.Sc. Biotechnology, Bioinformatics, Genetics students. Students were introduced to basics of particle characterization, centrifugation and flow cytometery. Students were actively participated and gained knowledge of flow cytometry applications. |
| Funding Agency (if any)                                |                                                                                                                                                                                                                                                                                                                                                                                                                                                                                                             |