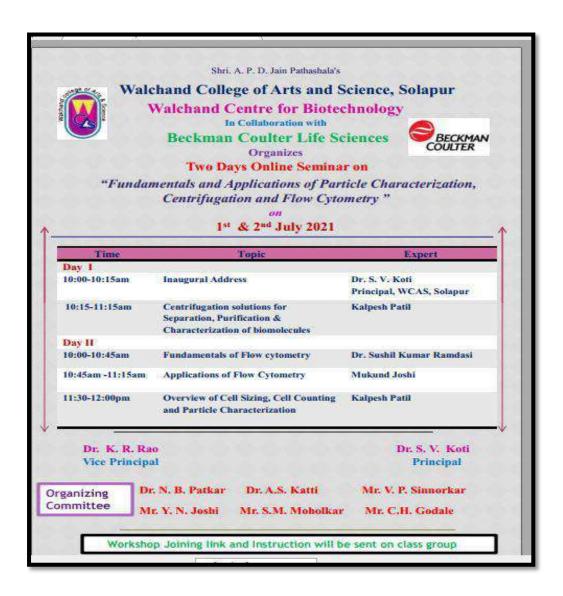

## Department of Biotechnology, Walchand College of Arts and Science, Solapur

| Title                                                  | Two Days Online Seminar on "Fundamentals and Applications of Particle Characterization, Centrifugation and Flow Cytometry"                                                                                                                                                                                                                                                                                                                                                                                  |
|--------------------------------------------------------|-------------------------------------------------------------------------------------------------------------------------------------------------------------------------------------------------------------------------------------------------------------------------------------------------------------------------------------------------------------------------------------------------------------------------------------------------------------------------------------------------------------|
| Date                                                   | 01/07/21 & 02/07/21                                                                                                                                                                                                                                                                                                                                                                                                                                                                                         |
| Venue/Place                                            | Department of Bioinformatics, Walchand Centre for Biotechnology,<br>Walchand College of Arts and Science, Solapur                                                                                                                                                                                                                                                                                                                                                                                           |
| Collaborating agencies (if any)                        | Beckman Coulter Life Sciences, banglore                                                                                                                                                                                                                                                                                                                                                                                                                                                                     |
| Name of the<br>Guest/s, /Resource<br>Persons           | Chief Guest- 1. Mukund Joshi-Head Field Marketing 2. Dr. Sushil Kumar Ramdasi- Application Scientist 3. Kalpesh Patil- Analyst Field Marketing                                                                                                                                                                                                                                                                                                                                                              |
| Number of<br>Participants<br>from our College          | 50                                                                                                                                                                                                                                                                                                                                                                                                                                                                                                          |
| Number of<br>Participants<br>Other than our<br>College |                                                                                                                                                                                                                                                                                                                                                                                                                                                                                                             |
| List of organizing committee members                   | 1)Mr.Yogesh Joshi<br>2)Mr.V.P.Sinoorkar<br>3)Mr.S.M.Moholkar<br>4)Dr. A. S. Katti<br>5)Mr. C. H. Godale                                                                                                                                                                                                                                                                                                                                                                                                     |
| Summary of event                                       | Walchand College of Arts and Science, Solapur Department of Bioinformatics organized <b>Two Days Online Seminar on "Fundamentals and Applications of Particle Characterization, Centrifugation and Flow Cytometry</b> " for faculties and students of M.Sc. Biotechnology, Bioinformatics, Genetics students. Students were introduced to basics of particle characterization, centrifugation and flow cytometery. Students were actively participated and gained knowledge of flow cytometry applications. |
| Funding Agency (if any)                                |                                                                                                                                                                                                                                                                                                                                                                                                                                                                                                             |