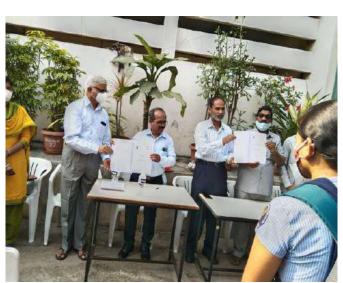

## Department of Biotechnology, Walchand College of Arts and Science, Solapur

| Title                                                  | Two Days Online Seminar on "Fundamentals and Applications of Particle Characterization, Centrifugation and Flow Cytometry"                                                                                                                                                                                                                                                                                                                                                                                  |
|--------------------------------------------------------|-------------------------------------------------------------------------------------------------------------------------------------------------------------------------------------------------------------------------------------------------------------------------------------------------------------------------------------------------------------------------------------------------------------------------------------------------------------------------------------------------------------|
| Date                                                   | 01/07/21 & 02/07/21                                                                                                                                                                                                                                                                                                                                                                                                                                                                                         |
| Venue/Place                                            | Department of Bioinformatics, Walchand Centre for Biotechnology,<br>Walchand College of Arts and Science, Solapur                                                                                                                                                                                                                                                                                                                                                                                           |
| Collaborating agencies (if any)                        | Beckman Coulter Life Sciences, banglore                                                                                                                                                                                                                                                                                                                                                                                                                                                                     |
| Name of the<br>Guest/s, /Resource<br>Persons           | Chief Guest- 1. Mukund Joshi-Head Field Marketing 2. Dr. Sushil Kumar Ramdasi- Application Scientist 3. Kalpesh Patil- Analyst Field Marketing                                                                                                                                                                                                                                                                                                                                                              |
| Number of<br>Participants<br>from our College          | 50                                                                                                                                                                                                                                                                                                                                                                                                                                                                                                          |
| Number of<br>Participants<br>Other than our<br>College |                                                                                                                                                                                                                                                                                                                                                                                                                                                                                                             |
| List of organizing committee members                   | 1)Mr.Yogesh Joshi<br>2)Mr.V.P.Sinoorkar<br>3)Mr.S.M.Moholkar<br>4)Dr. A. S. Katti<br>5)Mr. C. H. Godale                                                                                                                                                                                                                                                                                                                                                                                                     |
| Summary of event                                       | Walchand College of Arts and Science, Solapur Department of Bioinformatics organized <b>Two Days Online Seminar on "Fundamentals and Applications of Particle Characterization, Centrifugation and Flow Cytometry</b> " for faculties and students of M.Sc. Biotechnology, Bioinformatics, Genetics students. Students were introduced to basics of particle characterization, centrifugation and flow cytometery. Students were actively participated and gained knowledge of flow cytometry applications. |
| Funding Agency (if any)                                |                                                                                                                                                                                                                                                                                                                                                                                                                                                                                                             |