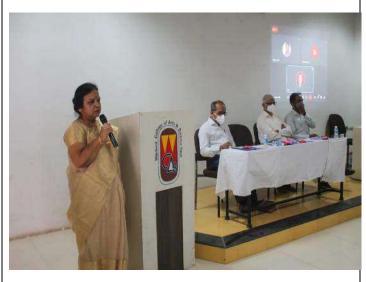

## Department of Biotechnology, Walchand College of Arts and Science, Solapur

| Title                                                  | Two Days Online Seminar on "Fundamentals and Applications of Particle Characterization, Centrifugation and Flow Cytometry"                                                                                                                                                                                                                                                                                                                                                                                  |
|--------------------------------------------------------|-------------------------------------------------------------------------------------------------------------------------------------------------------------------------------------------------------------------------------------------------------------------------------------------------------------------------------------------------------------------------------------------------------------------------------------------------------------------------------------------------------------|
| Date                                                   | 01/07/21 & 02/07/21                                                                                                                                                                                                                                                                                                                                                                                                                                                                                         |
| Venue/Place                                            | Department of Bioinformatics, Walchand Centre for Biotechnology,<br>Walchand College of Arts and Science, Solapur                                                                                                                                                                                                                                                                                                                                                                                           |
| Collaborating agencies (if any)                        | Beckman Coulter Life Sciences, banglore                                                                                                                                                                                                                                                                                                                                                                                                                                                                     |
| Name of the<br>Guest/s, /Resource<br>Persons           | Chief Guest- 1. Mukund Joshi-Head Field Marketing 2. Dr. Sushil Kumar Ramdasi- Application Scientist 3. Kalpesh Patil- Analyst Field Marketing                                                                                                                                                                                                                                                                                                                                                              |
| Number of<br>Participants<br>from our College          | 50                                                                                                                                                                                                                                                                                                                                                                                                                                                                                                          |
| Number of<br>Participants<br>Other than our<br>College |                                                                                                                                                                                                                                                                                                                                                                                                                                                                                                             |
| List of organizing committee members                   | 1)Mr.Yogesh Joshi<br>2)Mr.V.P.Sinoorkar<br>3)Mr.S.M.Moholkar<br>4)Dr. A. S. Katti<br>5)Mr. C. H. Godale                                                                                                                                                                                                                                                                                                                                                                                                     |
| Summary of event                                       | Walchand College of Arts and Science, Solapur Department of Bioinformatics organized <b>Two Days Online Seminar on "Fundamentals and Applications of Particle Characterization, Centrifugation and Flow Cytometry</b> " for faculties and students of M.Sc. Biotechnology, Bioinformatics, Genetics students. Students were introduced to basics of particle characterization, centrifugation and flow cytometery. Students were actively participated and gained knowledge of flow cytometry applications. |
| Funding Agency (if any)                                |                                                                                                                                                                                                                                                                                                                                                                                                                                                                                                             |