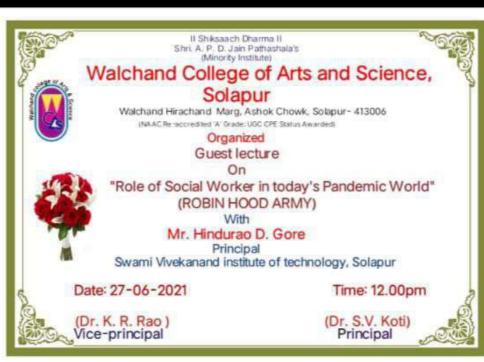

Organized
ALUMNI INTERACTION
With

Mr. Vishal Nannavare

Trainee Research Officer
Lupin Limited. (Research Park)
Pune.

Date: 08.06.2021 Time: 12.00 pm

(Dr. K. R. Rao ) Vice-principal (Dr. S.V. Koti) Principal