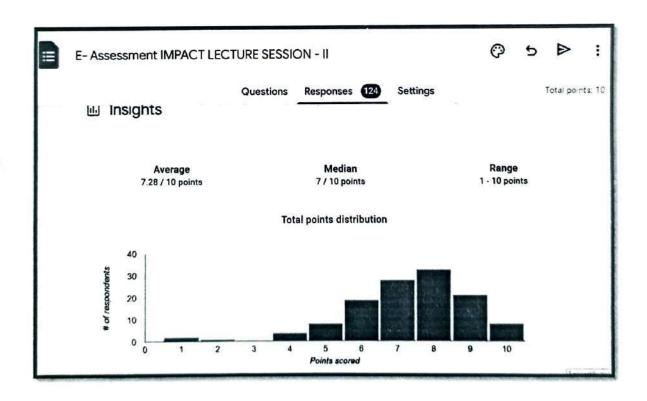

itution's Innovation Council (IIC)

Sponsored by

MoE's Innovation Cell (MIC), AICTE, New Delhi

Organizes Impact Lecture Session-II

On 26th July 2022

#### Feedback Form













Dr. N. B. Patkar President (IIC)

Dr. M. P. Joshi Vice Principal, (Arts Section, WCAS)

Dr. R.V. Hippargi Vice Principal, (Science Section, WCAS) Dr. S. V. Koti

Walchand College of Arts and Science,

Solapur,









Shri A. P. D. Jain Pathshala's (JAIN MINORITY INSTITUTE)

# Walchand College of Arts and Science, Solapur (AUTONOMOUS)

(Reaccredited "A" by NAAC; UGC-CPE Status)

Department of Biotechnology in Collaboration with Institution's Innovation

Council (IIC)

Sponsored by MoE's Innovation Cell (MIC), AICTE, New Delhi

**Organizes** 

Impact Lecture Session-II

On 26th July 2022

E-Assessment Quiz



# Impact Lecture Session-II

| Sr.no | Name of participant                | Email ID                        | Total score |
|-------|------------------------------------|---------------------------------|-------------|
| 1_    | Sneha Prashant Desai               | Sneha13desai@gmail.com          | 8.00        |
| 2     | Aishvarya Ramchandra Dindore       | Aishvarya2899@gmail.com         | 8.00        |
| 3     | Zeba Kausar Zubair Ahmed Shaikh    | Shaikhzebaofficial@gmail.com    | 7.00        |
| 4     | Paskanti Sanjana Vasudev           | Paskantisanjana@gmail.com       | 7.00        |
| 5     | Ruchita Kudkyal                    | Ruchitakudkyal@gmail.com        | 7.00        |
| 6     | Pratiksha Shinde                   | Pratikshadshinde1212@gmail.com  | 10.00       |
| 7     |